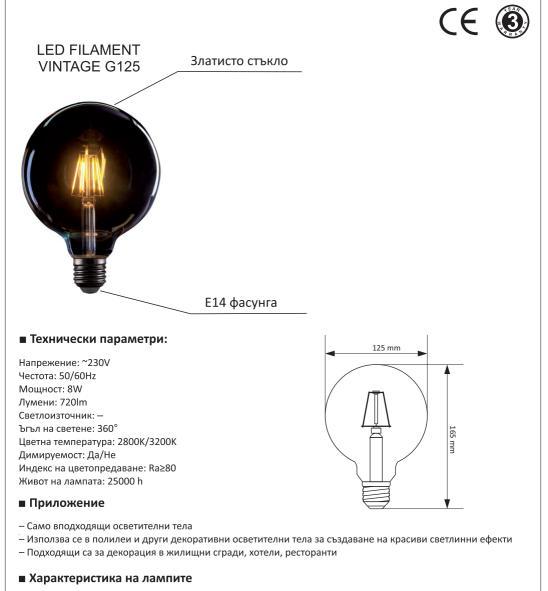

## EL®MARK

## MANUAL INSTRUCTION LAMPS AND COMPONENTS

WARM WHITE

**IP20** 

BG- LED лампа; EN - LED lamp; SRB- Sijalice LED; HR- LED žarulje; BIH Sijalice LED; SLO- LED svetila; HU- LED lámpa; RO- Becuri cu LED; GR- Λαμπτήρες LED; MK - LED светилка; SK - LED lampa; PL - Lampa LED; P - Lâmpada LED; IT -Lampada a LED



- Very low energy consumption
- Instant 100 % light, no warm-up time
- Easy replacement of classic conventional lamps
- Environmentally friendly: contains no mercury or other hazardous substance



## ИНСТРУКЦИЯ ЛАМПИ И КОМПОНЕНТИ

BG- LED лампа; EN - LED lamp; SRB- Sijalice LED; HR- LED žarulje; BIH Sijalice LED; SLO- LED svetila; HU- LED lámpa; RO- Becuri cu LED; GR- Λαμπτήρες LED; MK - LED светилка; SK - LED lampa; PL - Lampa LED; P - Lâmpada LED; IT -Lampada a LED



- Елегантен дизайн, идеален за декоративни инсталации
- Много ниска консумация на енергия
- Незабавно 100% светлина, без време за загряване
- Лесна подмяна на класически конвенционални лампи
- Лампи без живак