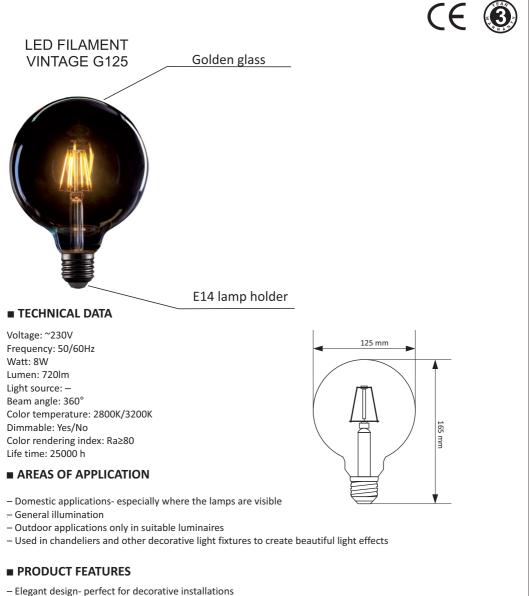

## EL®MARK

## MANUAL INSTRUCTION LAMPS AND COMPONENTS

WARM WHITE

**IP20** 

BG- LED лампа; EN - LED lamp; SRB- Sijalice LED; HR- LED žarulje; BIH Sijalice LED; SLO- LED svetila; HU- LED lámpa; RO- Becuri cu LED; GR- Λαμπτήρες LED; MK - LED светилка; SK - LED lampa; PL - Lampa LED; P - Lâmpada LED; IT -Lampada a LED



- Very low energy consumption
- Instant 100 % light, no warm-up time
- Easy replacement of classic conventional lamps
- Environmentally friendly: contains no mercury or other hazardous substance



## ИНСТРУКЦИЯ ЛАМПИ И КОМПОНЕНТИ

BG- LED лампа; EN - LED lamp; SRB- Sijalice LED; HR- LED žarulje; BIH Sijalice LED; SLO- LED svetila; HU- LED lámpa; RO- Becuri cu LED; GR- Λαμπτήρες LED; MK - LED светилка; SK - LED lampa; PL - Lampa LED; P - Lâmpada LED; IT -Lampada a LED



- Елегантен дизайн, идеален за декоративни инсталации
- Много ниска консумация на енергия
- Незабавно 100% светлина, без време за загряване
- Лесна подмяна на класически конвенционални лампи
- Лампи без живак